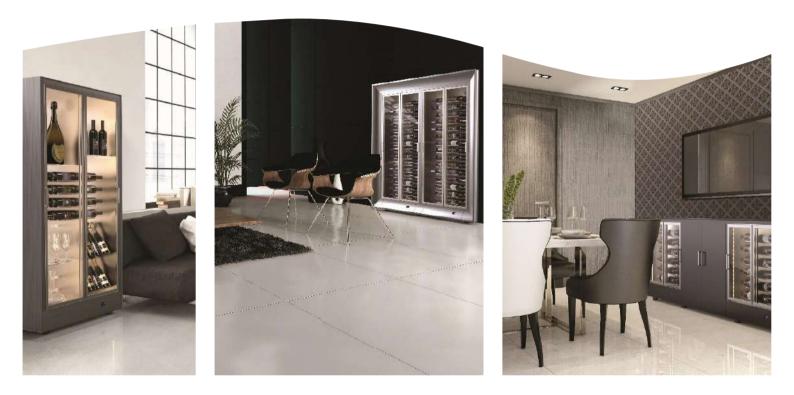

corso all'esterno dedicato ai vigneti: un ritorno al concetto della vendemmia, della raccolta.

Consiste in un percorso fra diversi tipi di vigneti, tutti riconosciuti da una targettta con il nome del vino. Questi vigneti hanno appesi i grappoli sopra descritti, e vengono raccolti dal visitatore nel cestino datogli all'ingresso. Si può anche sostare sulle panchine e godersi una giornata completa vivendo questa nuova esperienza.

Infine ci si recherà nella sala dedicata alla degustazione.

SheWine DIVINE GARDEN IGEC ...combine nature, history and vanguard in one large space...







SheWine DIVINE GARDEN **DIVINE GARDEN** ...an interior space traditional family with a garden created for him to relax and taste the wine directly from grape. IGEC









## **FURNISHING AND ACCESSORIES**



























































IGEC







to find out more:

## www.italian-consulting.com

**Orietta Risi** M. +39 3477226370

in partnership with: www.showine.it