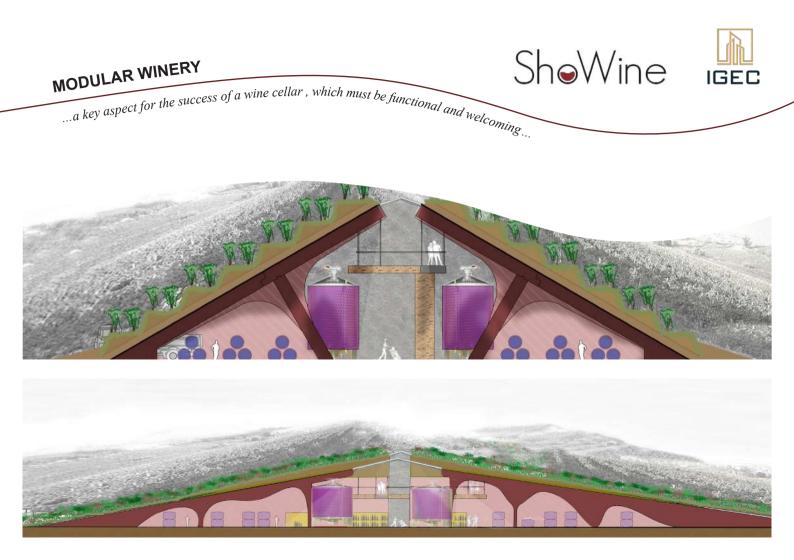

RESTAURANT Air-conditioned open cellar

PRIVATE HOUSE From garage to tasting cellar

SheWine IGEC MODULAR WINERY **NODULAR WINER**. The modular project, envisages a great space flexibility for easy reconfigurations and immediate chances...