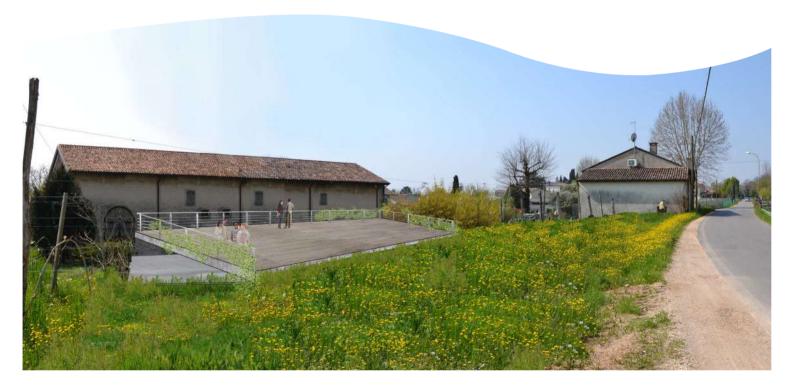

SheWine IDA WINERY IGEC **DA WINER** Volpago del Montello, a red soil hill, which skirts on the north side the Piave river...

SheWine IDA WINERY IGEC A WINERY ...the project consists of the realization of two building, the first is a shed for the necessary equipment to the wine production...

SheWine IGEC IDA WINERY **DA WINERY** ...the second is an underground storage for the successive warehousing of the wine products...

SheWine IGEC IDA WINERY **JA WINERY** ...both the two buildings are contextualized in the environment thanks to an accurate analysis of the used materials.