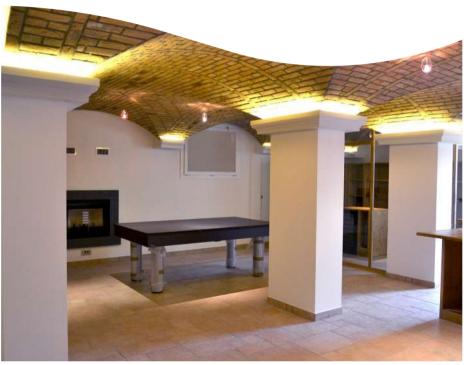

## **PROJECTS AND REALISATIONS**

SheWine GIAVENO (TO) IGEC A private residence, where a basement area was turned up in a comfortable "winery" where to taste excellent wines...

SheWine GIAVENO (TO) IGEC ...to offer banquets, to play billiards, and relax with family and friends...

SheWine GIAVENO (TO) IGEC **IAVENO (TO)** ...a surface of 80 mq transformed in just 5 weeks, respecting time and costs, without loose the designing quality.

SheWine MANTOVA In the center of Mantova city, the basement of an old palace becomes a private place to spend enjoyable moments... IGEC MANTOVA