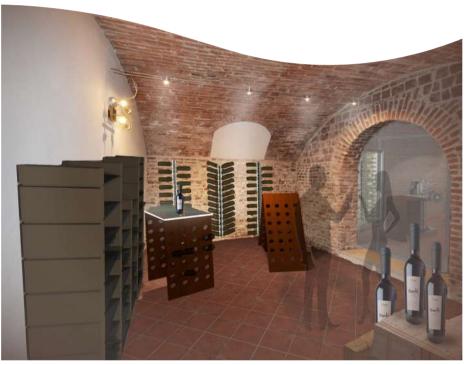

## **PROJECTS AND REALISATIONS**

SheWine GIAVENO (TO) IGEC A private residence, where a basement area was turned up in a comfortable "winery" where to taste excellent wines...

SheWine GIAVENO (TO) IGEC ...to offer banquets, to play billiards, and relax with family and friends...

SheWine GIAVENO (TO) IGEC **IAVENO (TO)** ...a surface of 80 mq transformed in just 5 weeks, respecting time and costs, without loose the designing quality.

SheWine MANTOVA In the center of Mantova city, the basement of an old palace becomes a private place to spend enjoyable moments... IGEC MANTOVA