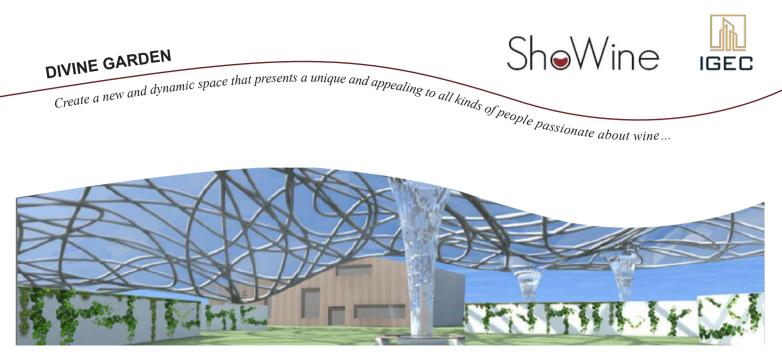

Il giardino Divino prevede un percorso all'esterno dedicato ai vigneti: un ritorno al concetto della vendemmia, della raccolta.

Consiste in un percorso fra diversi tipi di vigneti, tutti riconosciuti da una targettta con il nome del vino. Questi vigneti hanno appesi i grappoli sopra descritti, e vengono raccolti dal visitatore nel cestino datogli all'ingresso. Si può anche sostare sulle panchine e godersi una giornata completa vivendo questa nuova esperienza.

Infine ci si recherà nella sala dedicata alla degustazione.

SheWine DIVINE GARDEN IGEC ...combine nature, history and vanguard in one large space...

SheWine DIVINE GARDEN **DIVINE GARDEN** ...an interior space traditional family with a garden created for him to relax and taste the wine directly from grape. IGEC