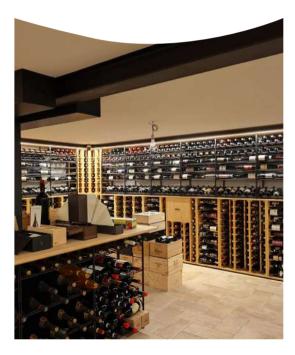

## **PROJECTS AND REALISATIONS**

SheWine GIAVENO (TO) IGEC A private residence, where a basement area was turned up in a comfortable "winery" where to taste excellent wines...

SheWine GIAVENO (TO) IGEC ...to offer banquets, to play billiards, and relax with family and friends...

SheWine GIAVENO (TO) IGEC **IAVENO (TO)** ...a surface of 80 mq transformed in just 5 weeks, respecting time and costs, without loose the designing quality.

SheWine MANTOVA In the center of Mantova city, the basement of an old palace becomes a private place to spend enjoyable moments... IGEC MANTOVA