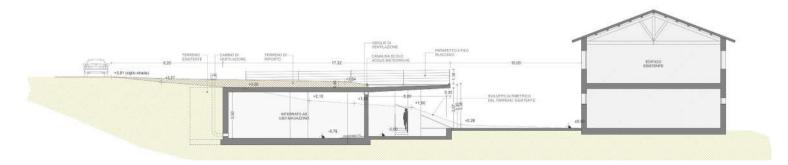

SheWine IDA WINERY IGEC **DA WINER** Volpago del Montello, a red soil hill, which skirts on the north side the Piave river...

SheWine IDA WINERY IGEC A WINERY ...the project consists of the realization of two building, the first is a shed for the necessary equipment to the wine production...

SheWine IGEC IDA WINERY **DA WINERY** ...the second is an underground storage for the successive warehousing of the wine products...

SheWine IGEC IDA WINERY **JA WINERY** ...both the two buildings are contextualized in the environment thanks to an accurate analysis of the used materials.