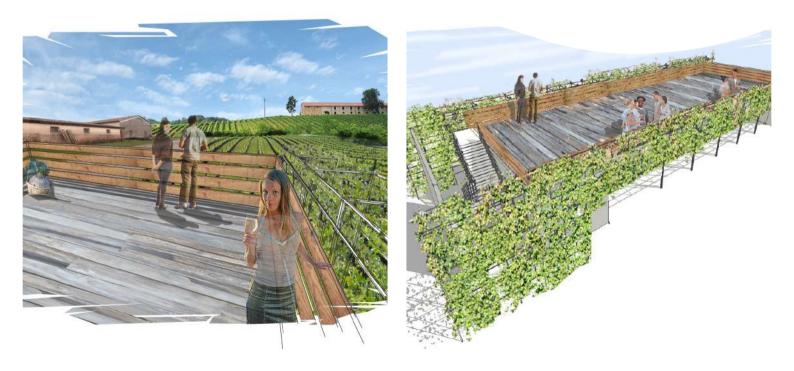

SheWine IDA WINERY IGEC **DA WINER** Volpago del Montello, a red soil hill, which skirts on the north side the Piave river...

SheWine IDA WINERY IGEC A WINERY ...the project consists of the realization of two building, the first is a shed for the necessary equipment to the wine production...

SheWine IGEC IDA WINERY **DA WINERY** ...the second is an underground storage for the successive warehousing of the wine products...

SheWine IGEC IDA WINERY **JA WINERY** ...both the two buildings are contextualized in the environment thanks to an accurate analysis of the used materials.