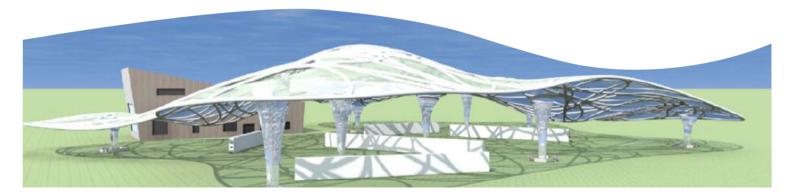

Il giardino Divino prevede un percorso all'esterno dedicato ai vigneti: un ritorno al concetto della vendemmia, della raccolta.

Consiste in un percorso fra diversi tipi di vigneti, tutti riconosciuti da una targettta con il nome del vino. Questi vigneti hanno appesi i grappoli sopra descritti, e vengono raccolti dal visitatore nel cestino datogli all'ingresso. Si può anche sostare sulle panchine e godersi una giornata completa vivendo questa nuova esperienza.

Infine ci si recherà nella sala dedicata alla degustazione.

SheWine DIVINE GARDEN IGEC ...combine nature, history and vanguard in one large space...

SheWine DIVINE GARDEN **DIVINE GARDEN** ...an interior space traditional family with a garden created for him to relax and taste the wine directly from grape. IGEC