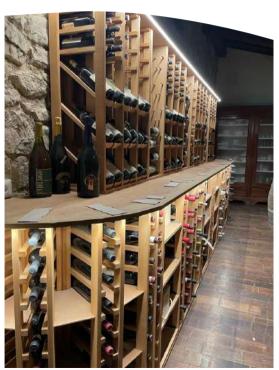

## **PROJECTS AND REALISATIONS**

SheWine GIAVENO (TO) IGEC A private residence, where a basement area was turned up in a comfortable "winery" where to taste excellent wines...

SheWine GIAVENO (TO) IGEC ...to offer banquets, to play billiards, and relax with family and friends...

SheWine GIAVENO (TO) IGEC **IAVENO (TO)** ...a surface of 80 mq transformed in just 5 weeks, respecting time and costs, without loose the designing quality.

SheWine MANTOVA In the center of Mantova city, the basement of an old palace becomes a private place to spend enjoyable moments... IGEC MANTOVA