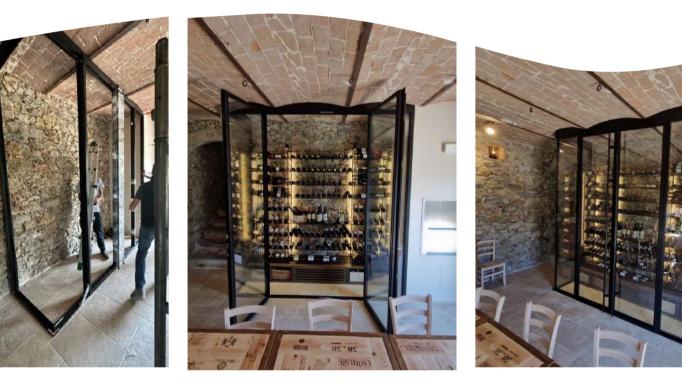

## **PROJECTS AND REALISATIONS**

SheWine GIAVENO (TO) IGEC A private residence, where a basement area was turned up in a comfortable "winery" where to taste excellent wines...

SheWine GIAVENO (TO) IGEC ...to offer banquets, to play billiards, and relax with family and friends...

SheWine GIAVENO (TO) IGEC **IAVENO (TO)** ...a surface of 80 mq transformed in just 5 weeks, respecting time and costs, without loose the designing quality.

SheWine MANTOVA In the center of Mantova city, the basement of an old palace becomes a private place to spend enjoyable moments... IGEC MANTOVA