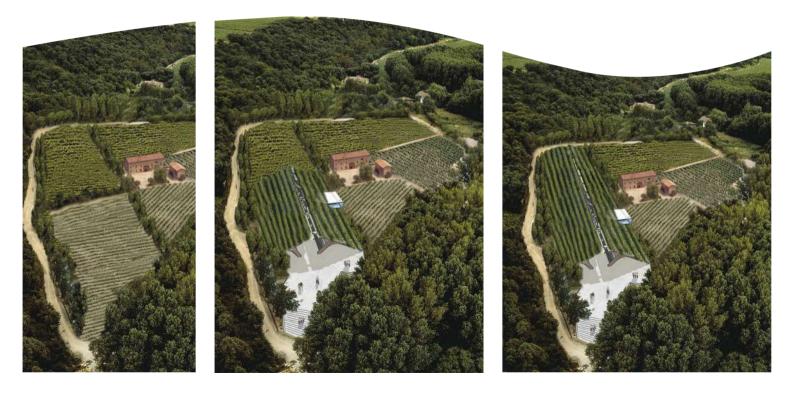

SheWine IDA WINERY IGEC **DA WINER** Volpago del Montello, a red soil hill, which skirts on the north side the Piave river...

SheWine IDA WINERY IGEC A WINERY ...the project consists of the realization of two building, the first is a shed for the necessary equipment to the wine production...

SheWine IGEC IDA WINERY **DA WINERY** ...the second is an underground storage for the successive warehousing of the wine products...

SheWine IGEC IDA WINERY **JA WINERY** ...both the two buildings are contextualized in the environment thanks to an accurate analysis of the used materials.