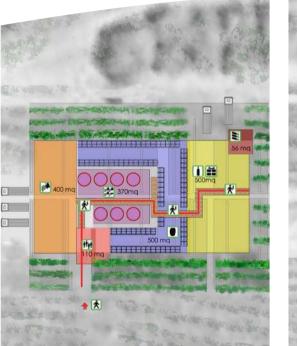

RESTAURANT Air-conditioned open cellar

PRIVATE HOUSE From garage to tasting cellar

SheWine IGEC MODULAR WINERY **NODULAR WINER**. The modular project, envisages a great space flexibility for easy reconfigurations and immediate chances...