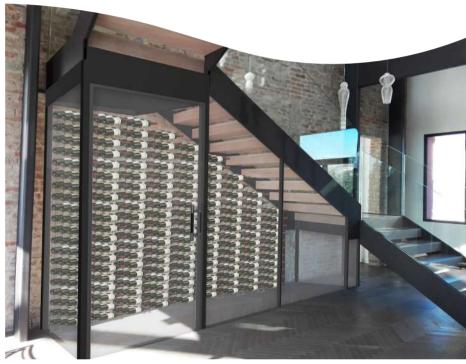

SheWine IGEC MANTOVA **NANTOVA** ....the starting point of the project was to change the least possible the existent architecture.

SheWine IGEC Inside the Restaurant, at the VJ Marriott Hotel, thanks to minimal structure and displays, bottles become protagonists... VENICE 111.7 389.5

+

SheWine IGEC **IENICE** ...we created a cellar capacity of almost 600 bottles of wine with a stable internal temperature of 14°C... VENICE

SheWine IGEC ENICE ....this wine cellar become perfectly integrated and, at the same time, a new important focus of the restaurant. VENICE