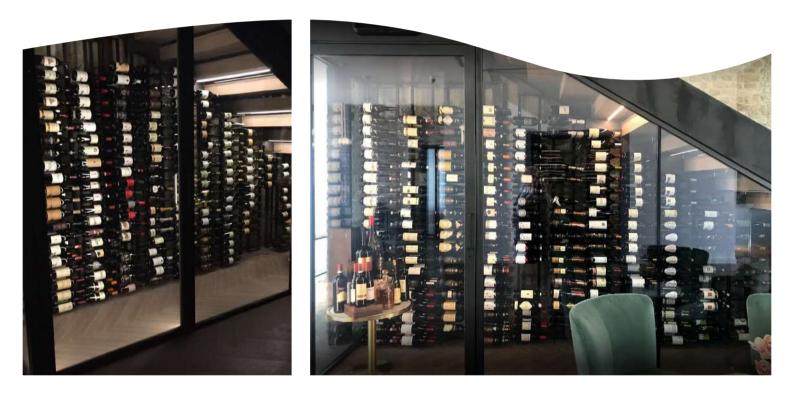

SheWine IGEC MANTOVA **NANTOVA** ....the starting point of the project was to change the least possible the existent architecture.

SheWine IGEC Inside the Restaurant, at the VJ Marriott Hotel, thanks to minimal structure and displays, bottles become protagonists... VENICE 111.7 389.5

+

SheWine IGEC **IENICE** ...we created a cellar capacity of almost 600 bottles of wine with a stable internal temperature of 14°C... VENICE

SheWine IGEC ENICE ....this wine cellar become perfectly integrated and, at the same time, a new important focus of the restaurant. VENICE