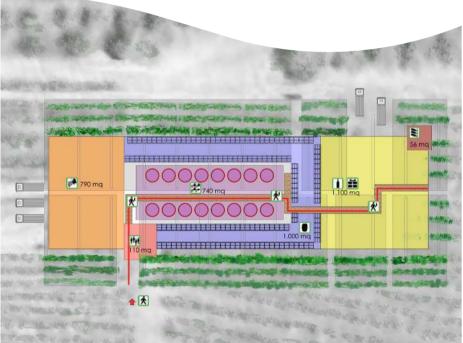

RESTAURANT Air-conditioned open cellar

PRIVATE HOUSE From garage to tasting cellar

SheWine IGEC MODULAR WINERY **NODULAR WINER**. The modular project, envisages a great space flexibility for easy reconfigurations and immediate chances...