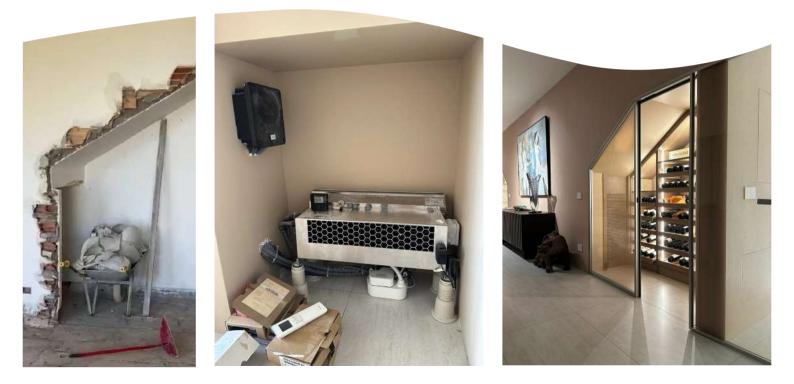

PRIVATE HOUSE Air-conditioned open cellar in living area

PRIVATE HOUSE Air-conditioned understairs with customized forniture

SheWine

WINE SHOP From basement to air conditioned cellar

PRIVATE HOUSE Air-conditioned open cellar

RESTAURANT Air-conditioned open cellar

PRIVATE HOUSE From garage to tasting cellar

SheWine IGEC MODULAR WINERY **NODULAR WINER**. The modular project, envisages a great space flexibility for easy reconfigurations and immediate chances...