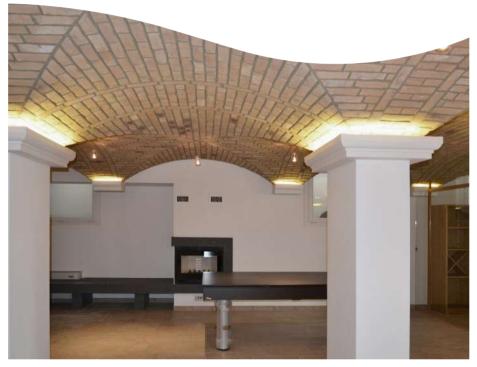

## **PROJECTS AND REALISATIONS**

SheWine GIAVENO (TO) IGEC A private residence, where a basement area was turned up in a comfortable "winery" where to taste excellent wines...

SheWine GIAVENO (TO) IGEC ...to offer banquets, to play billiards, and relax with family and friends...

SheWine GIAVENO (TO) IGEC **IAVENO (TO)** ...a surface of 80 mq transformed in just 5 weeks, respecting time and costs, without loose the designing quality.

SheWine MANTOVA In the center of Mantova city, the basement of an old palace becomes a private place to spend enjoyable moments... IGEC MANTOVA