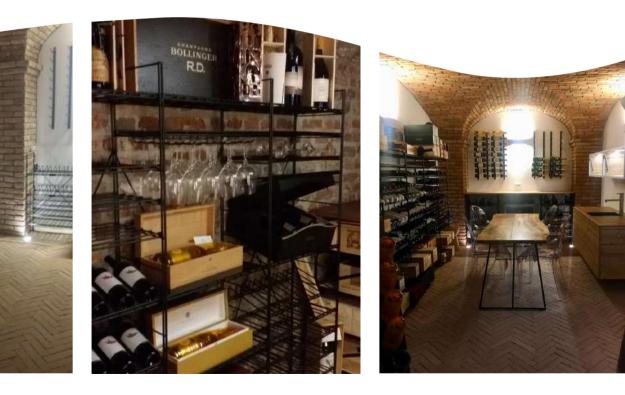

SheWine IGEC MANTOVA **NANTOVA** ....the starting point of the project was to change the least possible the existent architecture.

SheWine IGEC Inside the Restaurant, at the VJ Marriott Hotel, thanks to minimal structure and displays, bottles become protagonists... VENICE 111.7 389.5

+

SheWine IGEC **IENICE** ...we created a cellar capacity of almost 600 bottles of wine with a stable internal temperature of 14°C... VENICE

SheWine IGEC ENICE ....this wine cellar become perfectly integrated and, at the same time, a new important focus of the restaurant. VENICE