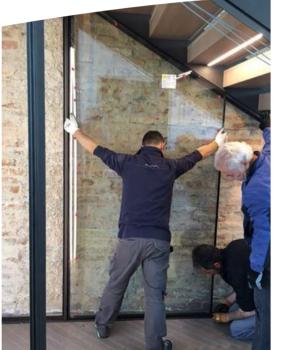

SheWine IGEC MANTOVA **NANTOVA** ....the starting point of the project was to change the least possible the existent architecture.

SheWine IGEC Inside the Restaurant, at the VJ Marriott Hotel, thanks to minimal structure and displays, bottles become protagonists... VENICE 111.7 389.5

+

SheWine IGEC **IENICE** ...we created a cellar capacity of almost 600 bottles of wine with a stable internal temperature of 14°C... VENICE

SheWine IGEC ENICE ....this wine cellar become perfectly integrated and, at the same time, a new important focus of the restaurant. VENICE