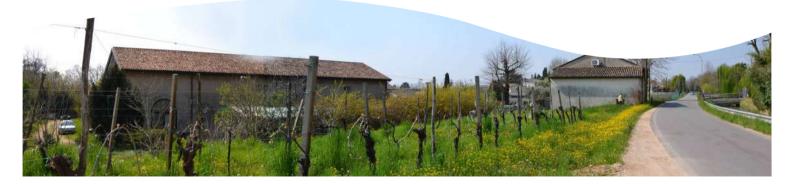

SheWine IDA WINERY IGEC **DA WINER** Volpago del Montello, a red soil hill, which skirts on the north side the Piave river...

SheWine IDA WINERY IGEC A WINERY ...the project consists of the realization of two building, the first is a shed for the necessary equipment to the wine production...

SheWine IGEC IDA WINERY **DA WINERY** ...the second is an underground storage for the successive warehousing of the wine products...

SheWine IGEC IDA WINERY **JA WINERY** ...both the two buildings are contextualized in the environment thanks to an accurate analysis of the used materials.