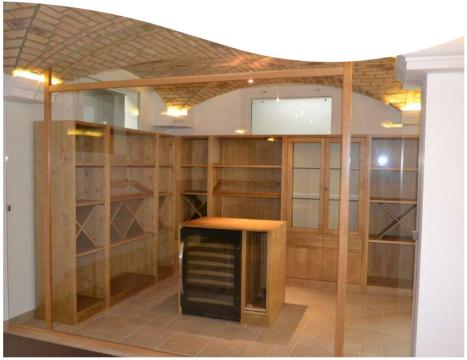

SheWine GIAVENO (TO) IGEC **IAVENO (TO)** ...a surface of 80 mq transformed in just 5 weeks, respecting time and costs, without loose the designing quality.

SheWine MANTOVA In the center of Mantova city, the basement of an old palace becomes a private place to spend enjoyable moments... IGEC MANTOVA

SheWine IGEC MANTOVA **NANTOVA** ....the starting point of the project was to change the least possible the existent architecture.

SheWine IGEC Inside the Restaurant, at the VJ Marriott Hotel, thanks to minimal structure and displays, bottles become protagonists... VENICE 111.7 389.5