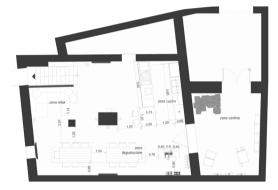

## **PROJECTS AND REALISATIONS**

SheWine GIAVENO (TO) IGEC A private residence, where a basement area was turned up in a comfortable "winery" where to taste excellent wines...

SheWine GIAVENO (TO) IGEC ...to offer banquets, to play billiards, and relax with family and friends...

SheWine GIAVENO (TO) IGEC **IAVENO (TO)** ...a surface of 80 mq transformed in just 5 weeks, respecting time and costs, without loose the designing quality.

SheWine MANTOVA In the center of Mantova city, the basement of an old palace becomes a private place to spend enjoyable moments... IGEC MANTOVA