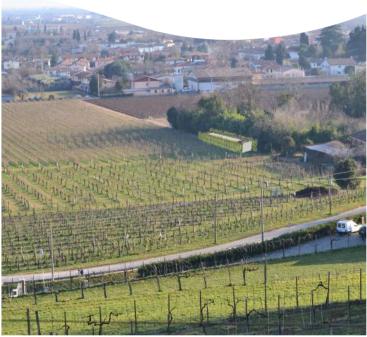

SheWine IDA WINERY IGEC **DA WINER** Volpago del Montello, a red soil hill, which skirts on the north side the Piave river...

SheWine IDA WINERY IGEC A WINERY ...the project consists of the realization of two building, the first is a shed for the necessary equipment to the wine production...

SheWine IGEC IDA WINERY **DA WINERY** ...the second is an underground storage for the successive warehousing of the wine products...

SheWine IGEC IDA WINERY **JA WINERY** ...both the two buildings are contextualized in the environment thanks to an accurate analysis of the used materials.