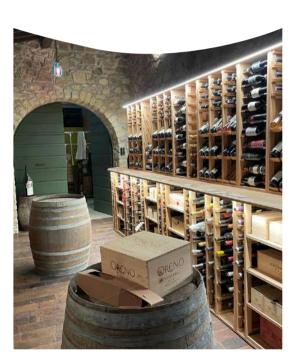

## **PROJECTS AND REALISATIONS**

SheWine GIAVENO (TO) IGEC A private residence, where a basement area was turned up in a comfortable "winery" where to taste excellent wines...

SheWine GIAVENO (TO) IGEC ...to offer banquets, to play billiards, and relax with family and friends...

SheWine GIAVENO (TO) IGEC **IAVENO (TO)** ...a surface of 80 mq transformed in just 5 weeks, respecting time and costs, without loose the designing quality.

SheWine MANTOVA In the center of Mantova city, the basement of an old palace becomes a private place to spend enjoyable moments... IGEC MANTOVA